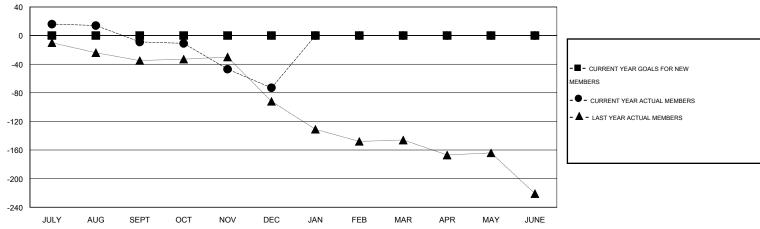

#### GOALS AND ACTUAL MEMBERS CUMULATIVE

| DROPPED CLUBS: 3                          |   | 21 CLUBS OF 44 ADDED 1 OR MORE<br>NEW MEMBERS | GENDER DISTRIBUTION   MALE 951 (72.99%)   FEMALE 352 (27.01%) |    |     |
|-------------------------------------------|---|-----------------------------------------------|---------------------------------------------------------------|----|-----|
| DROPPED MEMBERS                           |   |                                               |                                                               |    |     |
| DECEASED                                  | 6 | CLICK HERE FOR HEALTH                         | FAMILY UNIT MEMBERS                                           |    | 168 |
| CLUB CANCELLED 28   OTHER 134   TOTAL 168 |   | ASSESSMENT DATA                               |                                                               | 84 |     |
|                                           |   |                                               | HEAD OF HOUSEHOLD                                             |    |     |
|                                           |   |                                               | NON-HEAD OF HOUSEHO                                           | 84 |     |